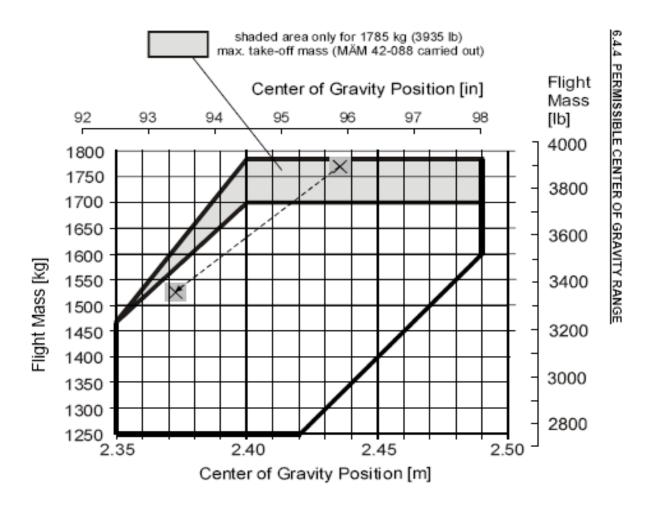

## DISPATCH FORM DA42 DIAMOND DA42 (C-FGTV)

| Calculation of the Load Limits           | Diamond DA42 (C-FGTV) |                   |                    |  |  |
|------------------------------------------|-----------------------|-------------------|--------------------|--|--|
|                                          | Weight                | Arm               | Moment             |  |  |
|                                          | Lbs                   | (moment / wt) in. | (wt * Arm) in. Lbs |  |  |
| Empty weight of the Aircraft             | 2964.1                | 94.8              | 281035.4           |  |  |
| Front Seats                              |                       | 90.6              |                    |  |  |
| Rear Seats                               |                       | 128               |                    |  |  |
| Nose Baggage Compartment (max 66Lbs)     |                       | 23.6              |                    |  |  |
| Cockpit Baggage Compartment (max 100Lbs) |                       | 153.1             |                    |  |  |
| Baggage Extension (max 40Lbs)            |                       | 178.7             |                    |  |  |
| Deicing Fluid gals * 9.2                 |                       | 39.4              |                    |  |  |
| MAX Zero Fuel Weight (3638 Lbs)          |                       |                   |                    |  |  |
| Fuel Main Tanks * 7                      |                       | 103.5             |                    |  |  |
| Aux Tank * 7                             |                       | 126.0             |                    |  |  |
| MAX take off weight (3935 Lbs)           |                       |                   |                    |  |  |
| Trip Fuel                                |                       |                   |                    |  |  |
| MAX Landing Weight (3748 Lbs)            |                       |                   |                    |  |  |